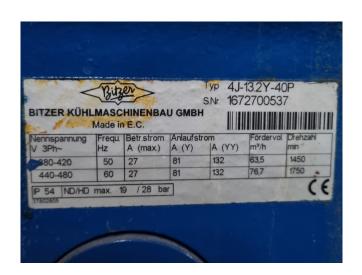

## **Specifications**

| Brand                    | Bitzer              |
|--------------------------|---------------------|
| Туре                     | 4DC-5.2Y-40S (x2) & |
|                          | 4DC-7.2Y-40S (x1) & |
|                          | 4J-13.2Y-40P (x1)   |
| Refrigerant              | Freon               |
| kW at -5ºC/+40ºC         | 138,4               |
| kW at -10°C/+40°C        | 113,9               |
| kW at -20°C/+40°C        | 74,2                |
| kW at -30°C/+40°C        | 44,9                |
| kW at -40°C/+40°C        | 21,8                |
| On steel base frame      | /                   |
| Pressure safety switches | /                   |
| Hp/Lp/Op                 |                     |
| Condensing pressure      | /                   |
| switches                 |                     |
| Suction accumulator      | /                   |
| Sight Glass              | /                   |
| Solenoid Valve           | /                   |
| m3 / h                   | 207,7               |
| Remarks                  | Y.o.b. 2007         |
| Package / Rack           | /                   |
| Sizes                    | 2700x1200x2000 mm   |
|                          | (LxWxH)             |
| Stock                    | 1                   |
|                          |                     |

#### Used Bitzer 4DC-5.2Y-40S (x2) & 4DC-7.2Y-40S (x1) & 4J-13.2Y-40P (x1)

Used Bitzer 4DC-5.2Y-40S (x2) & 4DC-7.2Y-40S (x1) & 4J-13.2Y-40S semihermetic reciprocating compressors on Freon. Complete with pressure and safety switches, sight glass, suction accumulator and a braced heat exchanger. The compressors has a total displacement of 207,7 m<sup>3</sup>/h. \*Why choose for HOSBV? Were not only the largest used refrigeration specialist in Europe, but also, we deliver all equipment including an extensive test, warranty and industrial cleaning. \*Optional we can also perform a new paint job and arrange the logistics.