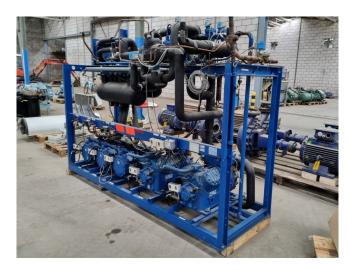

#### Used Bitzer 4DC-5.2Y-40S (x2) & 4DC-7.2Y-40S (x1) & 4J-13.2Y-40P (x1)

Used Bitzer 4DC-5.2Y-40S (x2) & 4DC-7.2Y-40S (x1) & 4J-13.2Y-40S semihermetic reciprocating compressors on Freon. Complete with pressure and safety switches, sight glass, suction accumulator and a braced heat exchanger. The compressors has a total displacement of 207,7 m<sup>3</sup>/h. \*Why choose for HOSBV? Were not only the largest used refrigeration specialist in Europe, but also, we deliver all equipment including an extensive test, warranty and industrial cleaning. \*Optional we can also perform a new paint job and arrange the logistics.