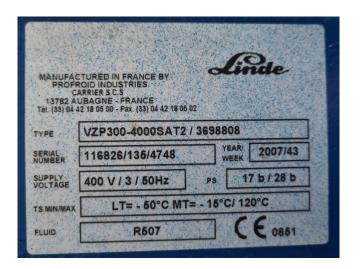

## **Specifications**

| Brand                    | Bitzer              |
|--------------------------|---------------------|
| Туре                     | 4DC-5.2Y-40S (x2) & |
|                          | 4DC-7.2Y-40S (x1) & |
|                          | 4J-13.2Y-40P (x1)   |
| Refrigerant              | Freon               |
| kW at -5ºC/+40ºC         | 138,4               |
| kW at -10°C/+40°C        | 113,9               |
| kW at -20°C/+40°C        | 74,2                |
| kW at -30°C/+40°C        | 44,9                |
| kW at -40°C/+40°C        | 21,8                |
| On steel base frame      | /                   |
| Pressure safety switches | /                   |
| Hp/Lp/Op                 |                     |
| Condensing pressure      | /                   |
| switches                 |                     |
| Suction accumulator      | /                   |
| Sight Glass              | /                   |
| Solenoid Valve           | /                   |
| m3 / h                   | 207,7               |
| Remarks                  | Y.o.b. 2007         |
| Package / Rack           | /                   |
| Sizes                    | 2700x1200x2000 mm   |
|                          | (LxWxH)             |
| Stock                    | 1                   |
|                          |                     |

#### Used Bitzer 4DC-5.2Y-40S (x2) & 4DC-7.2Y-40S (x1) & 4J-13.2Y-40P (x1)

Used Bitzer 4DC-5.2Y-40S (x2) & 4DC-7.2Y-40S (x1) & 4J-13.2Y-40S semihermetic reciprocating compressors on Freon. Complete with pressure and safety switches, sight glass, suction accumulator and a braced heat exchanger. The compressors has a total displacement of 207,7 m<sup>3</sup>/h. \*Why choose for HOSBV? Were not only the largest used refrigeration specialist in Europe, but also, we deliver all equipment including an extensive test, warranty and industrial cleaning. \*Optional we can also perform a new paint job and arrange the logistics.