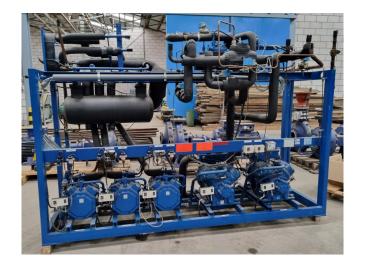

#### Used Bitzer 4DC-5.2Y-40S (x2) & 4DC-7.2Y-40S (x1) & 4J-13.2Y-40P (x1)

Used Bitzer 4DC-5.2Y-40S (x2) & 4DC-7.2Y-40S (x1) & 4J-13.2Y-40S semihermetic reciprocating compressors on Freon. Complete with pressure and safety switches, sight glass, suction accumulator and a braced heat exchanger. The compressors has a total displacement of 207,7 m<sup>3</sup>/h. \*Why choose for HOSBV? Were not only the largest used refrigeration specialist in Europe, but also, we deliver all equipment including an extensive test, warranty and industrial cleaning. \*Optional we can also perform a new paint job and arrange the logistics.