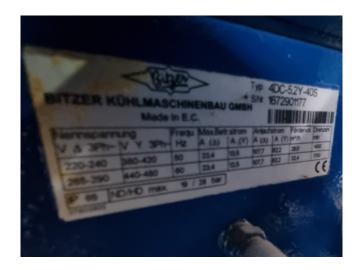

## **Specifications**

| Brand                    | Bitzer              |
|--------------------------|---------------------|
| Туре                     | 4DC-5.2Y-40S (x2) & |
|                          | 4DC-7.2Y-40S (x1) & |
|                          | 4J-13.2Y-40P (x1)   |
| Refrigerant              | Freon               |
| kW at -5ºC/+40ºC         | 138,4               |
| kW at -10°C/+40°C        | 113,9               |
| kW at -20°C/+40°C        | 74,2                |
| kW at -30°C/+40°C        | 44,9                |
| kW at -40°C/+40°C        | 21,8                |
| On steel base frame      | /                   |
| Pressure safety switches | /                   |
| Hp/Lp/Op                 |                     |
| Condensing pressure      | /                   |
| switches                 |                     |
| Suction accumulator      | /                   |
| Sight Glass              | /                   |
| Solenoid Valve           | /                   |
| m3 / h                   | 207,7               |
| Remarks                  | Y.o.b. 2007         |
| Package / Rack           | /                   |
| Sizes                    | 2700x1200x2000 mm   |
|                          | (LxWxH)             |
| Stock                    | 1                   |
|                          |                     |

#### Used Bitzer 4DC-5.2Y-40S (x2) & 4DC-7.2Y-40S (x1) & 4J-13.2Y-40P (x1)

Used Bitzer 4DC-5.2Y-40S (x2) & 4DC-7.2Y-40S (x1) & 4J-13.2Y-40S semihermetic reciprocating compressors on Freon. Complete with pressure and safety switches, sight glass, suction accumulator and a braced heat exchanger. The compressors has a total displacement of 207,7 m<sup>3</sup>/h. \*Why choose for HOSBV? Were not only the largest used refrigeration specialist in Europe, but also, we deliver all equipment including an extensive test, warranty and industrial cleaning. \*Optional we can also perform a new paint job and arrange the logistics.