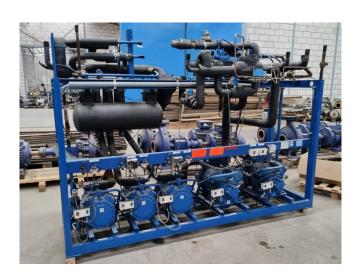

#### Used Bitzer 4DC-5.2Y-40S (x2) & 4DC-7.2Y-40S (x1) & 4J-13.2Y-40P (x1)

Used Bitzer 4DC-5.2Y-40S (x2) & 4DC-7.2Y-40S (x1) & 4J-13.2Y-40S semihermetic reciprocating compressors on Freon. Complete with pressure and safety switches, sight glass, suction accumulator and a braced heat exchanger. The compressors has a total displacement of 207,7 m<sup>3</sup>/h. \*Why choose for HOSBV? Were not only the largest used refrigeration specialist in Europe, but also, we deliver all equipment including an extensive test, warranty and industrial cleaning. \*Optional we can also perform a new paint job and arrange the logistics.