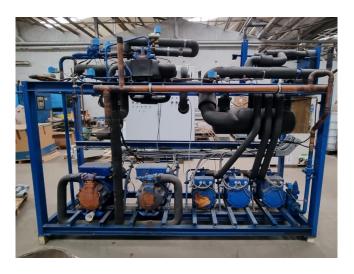

#### Used Bitzer 4DC-5.2Y-40S (x2) & 4DC-7.2Y-40S (x1) & 4J-13.2Y-40P (x1)

Used Bitzer 4DC-5.2Y-40S (x2) & 4DC-7.2Y-40S (x1) & 4J-13.2Y-40S semihermetic reciprocating compressors on Freon. Complete with pressure and safety switches, sight glass, suction accumulator and a braced heat exchanger. The compressors has a total displacement of 207,7 m<sup>3</sup>/h. \*Why choose for HOSBV? Were not only the largest used refrigeration specialist in Europe, but also, we deliver all equipment including an extensive test, warranty and industrial cleaning. \*Optional we can also perform a new paint job and arrange the logistics.