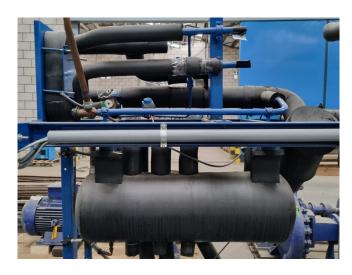

#### Used Bitzer 4DC-5.2Y-40S (x2) & 4DC-7.2Y-40S (x1) & 4J-13.2Y-40P (x1)

Used Bitzer 4DC-5.2Y-40S (x2) & 4DC-7.2Y-40S (x1) & 4J-13.2Y-40S semihermetic reciprocating compressors on Freon. Complete with pressure and safety switches, sight glass, suction accumulator and a braced heat exchanger. The compressors has a total displacement of 207,7 m<sup>3</sup>/h. \*Why choose for HOSBV? Were not only the largest used refrigeration specialist in Europe, but also, we deliver all equipment including an extensive test, warranty and industrial cleaning. \*Optional we can also perform a new paint job and arrange the logistics.