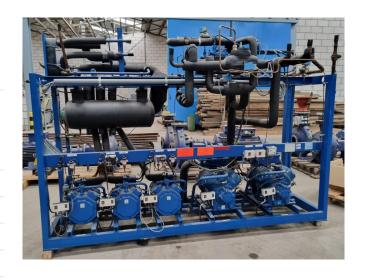

#### Used Bitzer 4DC-5.2Y-40S (x2) & 4DC-7.2Y-40S (x1) & 4J-13.2Y-40P (x1)

Used Bitzer 4DC-5.2Y-40S (x2) & 4DC-7.2Y-40S (x1) & 4J-13.2Y-40S semihermetic reciprocating compressors on Freon. Complete with pressure and safety switches, sight glass, suction accumulator and a braced heat exchanger. The compressors has a total displacement of 207,7 m<sup>3</sup>/h. \*Why choose for HOSBV? Were not only the largest used refrigeration specialist in Europe, but also, we deliver all equipment including an extensive test, warranty and industrial cleaning. \*Optional we can also perform a new paint job and arrange the logistics.