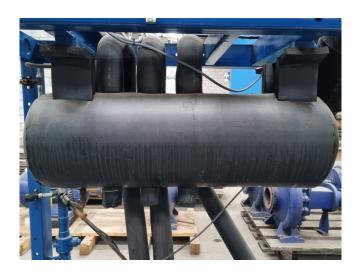

#### Used Bitzer 4DC-5.2Y-40S (x2) & 4DC-7.2Y-40S (x1) & 4J-13.2Y-40P (x1)

Used Bitzer 4DC-5.2Y-40S (x2) & 4DC-7.2Y-40S (x1) & 4J-13.2Y-40S semihermetic reciprocating compressors on Freon. Complete with pressure and safety switches, sight glass, suction accumulator and a braced heat exchanger. The compressors has a total displacement of 207,7 m<sup>3</sup>/h. \*Why choose for HOSBV? Were not only the largest used refrigeration specialist in Europe, but also, we deliver all equipment including an extensive test, warranty and industrial cleaning. \*Optional we can also perform a new paint job and arrange the logistics.