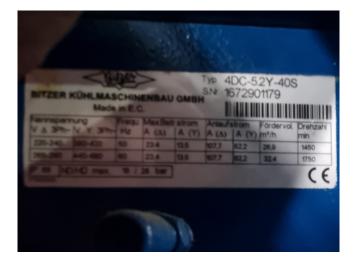

## **Specifications**

| Brand                    | Bitzer              |
|--------------------------|---------------------|
| Туре                     | 4DC-5.2Y-40S (x2) & |
|                          | 4DC-7.2Y-40S (x1) & |
|                          | 4J-13.2Y-40P (x1)   |
| Refrigerant              | Freon               |
| kW at -5ºC/+40ºC         | 138,4               |
| kW at -10°C/+40°C        | 113,9               |
| kW at -20°C/+40°C        | 74,2                |
| kW at -30°C/+40°C        | 44,9                |
| kW at -40°C/+40°C        | 21,8                |
| On steel base frame      | /                   |
| Pressure safety switches | /                   |
| Hp/Lp/Op                 |                     |
| Condensing pressure      | /                   |
| switches                 |                     |
| Suction accumulator      | /                   |
| Sight Glass              | /                   |
| Solenoid Valve           | /                   |
| m3 / h                   | 207,7               |
| Remarks                  | Y.o.b. 2007         |
| Package / Rack           | /                   |
| Sizes                    | 2700x1200x2000 mm   |
|                          | (LxWxH)             |
| Stock                    | 1                   |
|                          |                     |

#### Used Bitzer 4DC-5.2Y-40S (x2) & 4DC-7.2Y-40S (x1) & 4J-13.2Y-40P (x1)

Used Bitzer 4DC-5.2Y-40S (x2) & 4DC-7.2Y-40S (x1) & 4J-13.2Y-40S semihermetic reciprocating compressors on Freon. Complete with pressure and safety switches, sight glass, suction accumulator and a braced heat exchanger. The compressors has a total displacement of 207,7 m<sup>3</sup>/h. \*Why choose for HOSBV? Were not only the largest used refrigeration specialist in Europe, but also, we deliver all equipment including an extensive test, warranty and industrial cleaning. \*Optional we can also perform a new paint job and arrange the logistics.