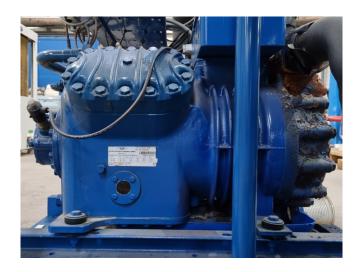

#### Used Bitzer 4DC-5.2Y-40S (x2) & 4DC-7.2Y-40S (x1) & 4J-13.2Y-40P (x1)

Used Bitzer 4DC-5.2Y-40S (x2) & 4DC-7.2Y-40S (x1) & 4J-13.2Y-40S semihermetic reciprocating compressors on Freon. Complete with pressure and safety switches, sight glass, suction accumulator and a braced heat exchanger. The compressors has a total displacement of 207,7 m<sup>3</sup>/h. \*Why choose for HOSBV? Were not only the largest used refrigeration specialist in Europe, but also, we deliver all equipment including an extensive test, warranty and industrial cleaning. \*Optional we can also perform a new paint job and arrange the logistics.