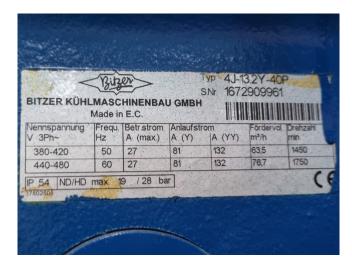

## **Specifications**

| Brand                    | Bitzer              |
|--------------------------|---------------------|
| Туре                     | 4DC-5.2Y-40S (x2) & |
|                          | 4DC-7.2Y-40S (x1) & |
|                          | 4J-13.2Y-40P (x1)   |
| Refrigerant              | Freon               |
| kW at -5ºC/+40ºC         | 138,4               |
| kW at -10°C/+40°C        | 113,9               |
| kW at -20°C/+40°C        | 74,2                |
| kW at -30°C/+40°C        | 44,9                |
| kW at -40°C/+40°C        | 21,8                |
| On steel base frame      | /                   |
| Pressure safety switches | /                   |
| Hp/Lp/Op                 |                     |
| Condensing pressure      | /                   |
| switches                 |                     |
| Suction accumulator      | /                   |
| Sight Glass              | /                   |
| Solenoid Valve           | /                   |
| m3 / h                   | 207,7               |
| Remarks                  | Y.o.b. 2007         |
| Package / Rack           | /                   |
| Sizes                    | 2700x1200x2000 mm   |
|                          | (LxWxH)             |
| Stock                    | 1                   |
|                          |                     |

#### Used Bitzer 4DC-5.2Y-40S (x2) & 4DC-7.2Y-40S (x1) & 4J-13.2Y-40P (x1)

Used Bitzer 4DC-5.2Y-40S (x2) & 4DC-7.2Y-40S (x1) & 4J-13.2Y-40S semihermetic reciprocating compressors on Freon. Complete with pressure and safety switches, sight glass, suction accumulator and a braced heat exchanger. The compressors has a total displacement of 207,7 m<sup>3</sup>/h. \*Why choose for HOSBV? Were not only the largest used refrigeration specialist in Europe, but also, we deliver all equipment including an extensive test, warranty and industrial cleaning. \*Optional we can also perform a new paint job and arrange the logistics.