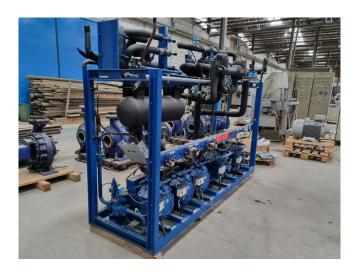

#### Used Bitzer 4DC-5.2Y-40S (x2) & 4DC-7.2Y-40S (x1) & 4J-13.2Y-40P (x1)

Used Bitzer 4DC-5.2Y-40S (x2) & 4DC-7.2Y-40S (x1) & 4J-13.2Y-40S semihermetic reciprocating compressors on Freon. Complete with pressure and safety switches, sight glass, suction accumulator and a braced heat exchanger. The compressors has a total displacement of 207,7 m<sup>3</sup>/h. \*Why choose for HOSBV? Were not only the largest used refrigeration specialist in Europe, but also, we deliver all equipment including an extensive test, warranty and industrial cleaning. \*Optional we can also perform a new paint job and arrange the logistics.