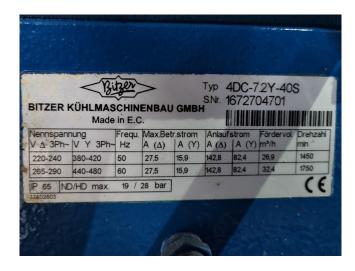

## **Specifications**

| Brand                    | Bitzer              |
|--------------------------|---------------------|
| Туре                     | 4DC-5.2Y-40S (x2) & |
|                          | 4DC-7.2Y-40S (x1) & |
|                          | 4J-13.2Y-40P (x1)   |
| Refrigerant              | Freon               |
| kW at -5ºC/+40ºC         | 138,4               |
| kW at -10°C/+40°C        | 113,9               |
| kW at -20°C/+40°C        | 74,2                |
| kW at -30°C/+40°C        | 44,9                |
| kW at -40°C/+40°C        | 21,8                |
| On steel base frame      | /                   |
| Pressure safety switches | /                   |
| Hp/Lp/Op                 |                     |
| Condensing pressure      | /                   |
| switches                 |                     |
| Suction accumulator      | /                   |
| Sight Glass              | /                   |
| Solenoid Valve           | /                   |
| m3 / h                   | 207,7               |
| Remarks                  | Y.o.b. 2007         |
| Package / Rack           | /                   |
| Sizes                    | 2700x1200x2000 mm   |
|                          | (LxWxH)             |
| Stock                    | 1                   |
|                          |                     |

#### Used Bitzer 4DC-5.2Y-40S (x2) & 4DC-7.2Y-40S (x1) & 4J-13.2Y-40P (x1)

Used Bitzer 4DC-5.2Y-40S (x2) & 4DC-7.2Y-40S (x1) & 4J-13.2Y-40S semihermetic reciprocating compressors on Freon. Complete with pressure and safety switches, sight glass, suction accumulator and a braced heat exchanger. The compressors has a total displacement of 207,7 m<sup>3</sup>/h. \*Why choose for HOSBV? Were not only the largest used refrigeration specialist in Europe, but also, we deliver all equipment including an extensive test, warranty and industrial cleaning. \*Optional we can also perform a new paint job and arrange the logistics.