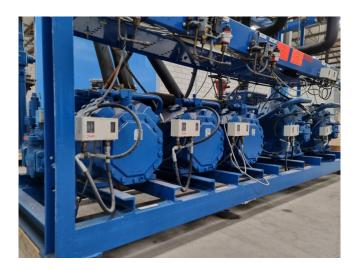

#### Used Bitzer 4DC-5.2Y-40S (x2) & 4DC-7.2Y-40S (x1) & 4J-13.2Y-40P (x1)

Used Bitzer 4DC-5.2Y-40S (x2) & 4DC-7.2Y-40S (x1) & 4J-13.2Y-40S semihermetic reciprocating compressors on Freon. Complete with pressure and safety switches, sight glass, suction accumulator and a braced heat exchanger. The compressors has a total displacement of 207,7 m<sup>3</sup>/h. \*Why choose for HOSBV? Were not only the largest used refrigeration specialist in Europe, but also, we deliver all equipment including an extensive test, warranty and industrial cleaning. \*Optional we can also perform a new paint job and arrange the logistics.